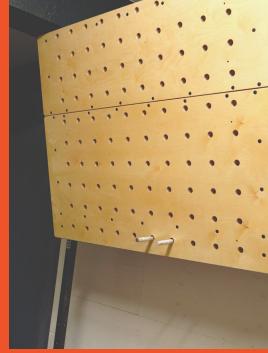

# Campus board and peg board

#### Design

- Lightweight design will not overuse the space of the gym
- Adaptable design for 48 and 72 in wide cages and adjustable in height for maximum versatility
- Available peg board option