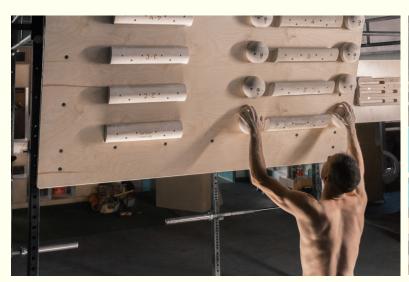

Easy mounting on any fitness cage

## Experience

- Easy to install as an upgrade to your gym or in a new construction. All parts are pre-made, no cutting or adjusting required
- Installed on existing fitness rig and optimize the use of space

#### Design

- Lightweight design will not overuse the space of the gym
- Adaptable design for 48 and 72 in wide cages and adjustable in height for maximum versatility
- Available peg board option