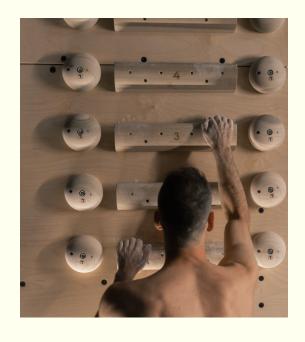

Campus board and peg board

# Campus board and peg board

#### **Benefits**

- Great finger, grip and pull strength training
- Elegant and light design

#### Design

- Lightweight design will not overuse the space of the gym
- Adaptable design for 48 and 72 in wide cages and adjustable in height for maximum versatility
- Available peg board option