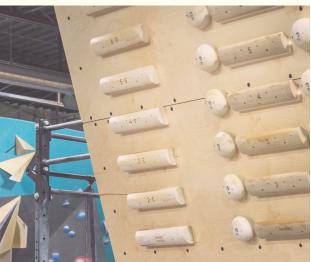

Campus board and peg board

# Campus board and peg board

#### **Benefits**

- Great finger, grip and pull strength training
- Elegant and light design

#### Design

- Lightweight design will not overuse the space of the gym
- Adaptable design for 48 and 72 in wide cages and adjustable in height for maximum versatility
- Available peg board option